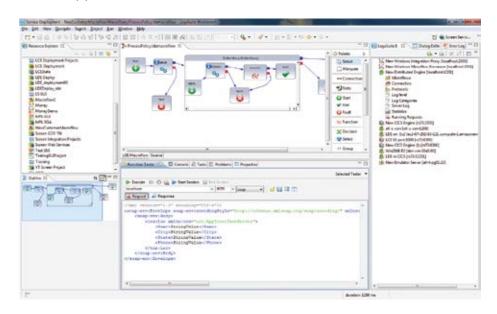

## Rocket® API

#### For Application Developers

Service-enable your 5250 application functions for use with any web or mobile app.

- Orchestrate functions and data requests from multiple sources, platforms, and applications into composite services
- Automatically generate RESTful services from existing applications—no coding required.
- Create updated, flexible workflows with newly-generated web services