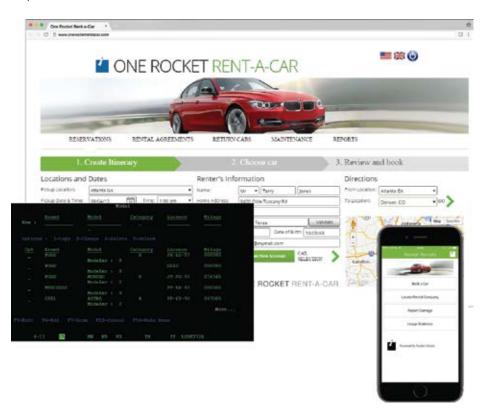

## Rocket® LegaSuite

#### For Application Developers

Transform existing green-screen applications into new web or mobile user experiences.

- Rapidly convert 5250 green-screen applications
- Create flexible HTML5-based apps for desktops, web, or mobile devices
- Streamline business processes and workflows