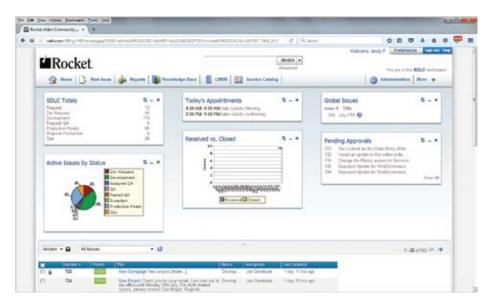

# Rocket® Aldon Community Manager

#### For Development Managers and Release Managers

Connect application development and IT services to collaborate and deliver the right software at the right time.

- Define and manage software requirements from implementation to production
- · Accelerate workflows and approval processes
- Respond to changes quickly in coordination with business objectives