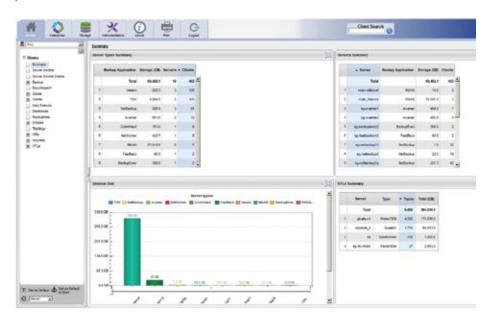

# Rocket® Servergraph

#### For Backup Administrators and IT Operations Managers

Reduce the cost and complexity of monitoring and reporting on the IBM i platform.

- Save on costs and resources by automating IT processes and recovering storage space
- Isolate and resolve issues before they affect performance via a single view
- Simplify audit preparation and ensure compliance with corporate policies and regulatory requirements
- Get the right information to the right people at the right time