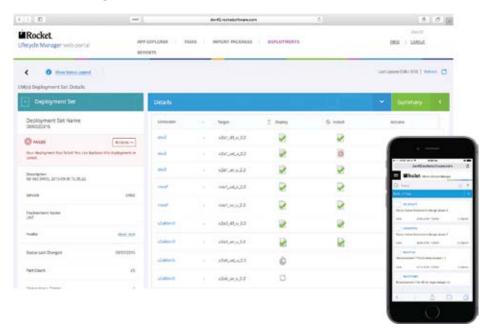

## Rocket® Aldon Lifecycle Manager

#### For Application Developers

Manage and automate DevOps for all your platforms including IBM i, Windows, web, and mobile.

- Simplify audit compliance
- Automate promotions
- Automatically build everything—including your mobile apps
- Securely version and store your source code
- Track application usage with automated analytics
- Keep all devices up to date
- Track and manage your change requests

#### For IT Operations Managers and Release Managers

Easily manage and automate all application deployment to your enterprise targets.

- Automate and synchronize web, mobile, windows, MultiValue and IBM i deployments
- Get success/failure notifications
- Gain visibility into log reports
- Back-out deployments with a push of a button
- Gain integrity verification
- Manage versions
- Track history