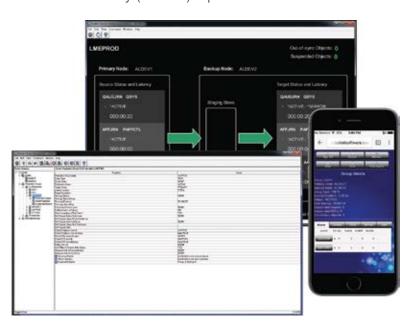

## Rocket® iCluster

#### For Backup Administrators and IT Operations Managers

Get peace of mind and complete business continuity with High Availability / Disaster Recovery (HA/DR) replication solutions.

- Protect your business with real-time replication and immediate recovery
- Provide the highest fidelity through matchmerge of audit and database transactions
- Get high-speed operational switching and access between geographically distant locations during planned and unplanned downtime
- Empower any server to be the master for easy, fast configuration, with updates to all other servers automatically
- Replicate data to a data warehouse for near real-time analytics without affecting impact production systems