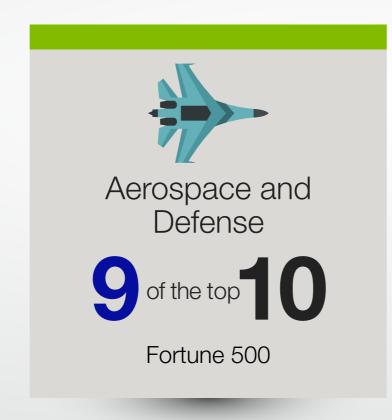

## Businesses Run on Rocket

More than 10 million IT and business professionals rely on Rocket to run their most critical applications, business processes, and data.