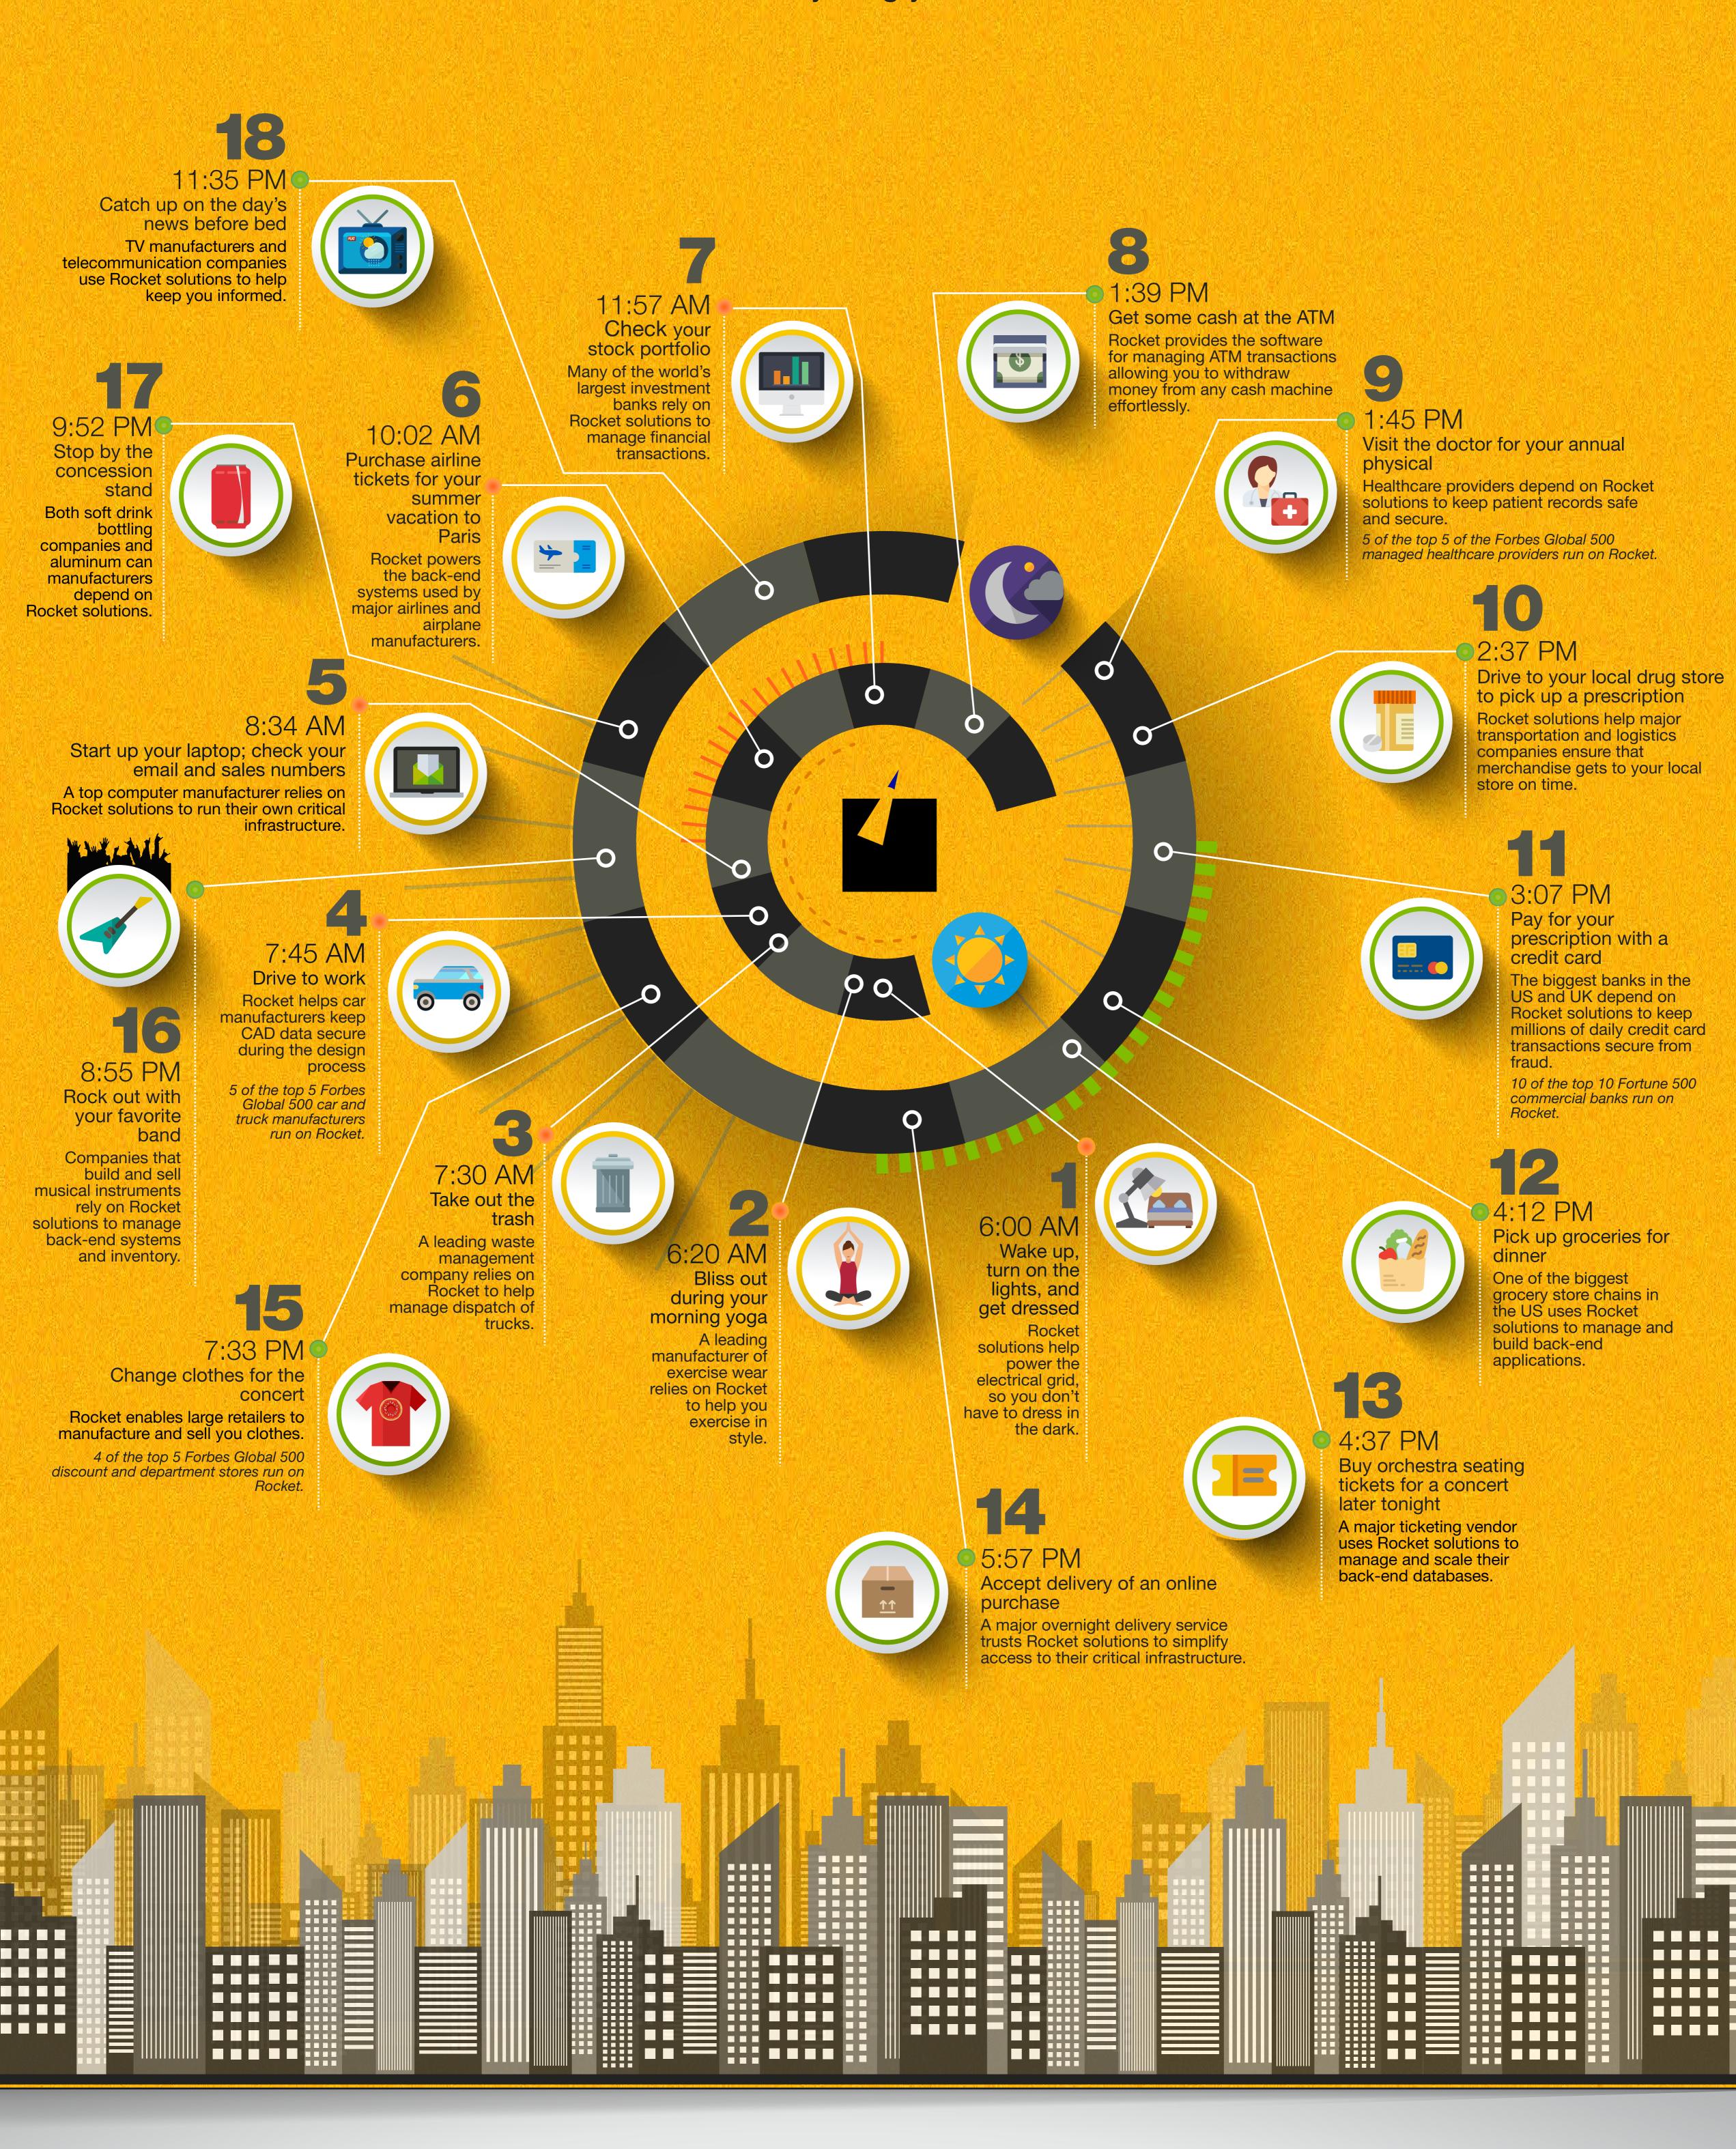

## Rocket Around the Clock

From the clothes we wear to the cars we drive, Rocket solutions power the back-end systems that thousands of the brands we interact with every day rely on to run their critical infrastructure, business processes, and data. Rocket helps companies around the world speed the pace of digital transformation, making it easier for them to take advantage of cloud and mobile computing, advanced analytics, and other innovations.

See how Rocket solutions are at the center of everything you do.