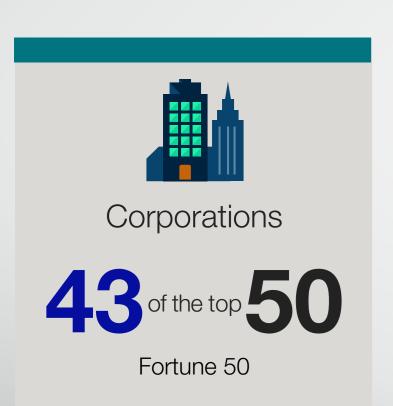

## Businesses Run on Rocket

More than 10 million IT and business professionals rely on Rocket to run their most critical applications, business processes, and data.