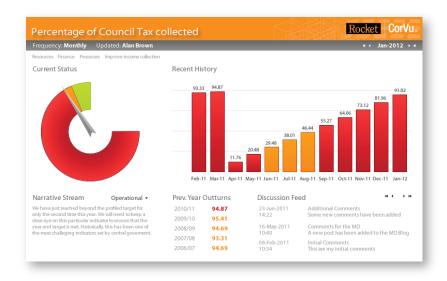

#### Interactive, Integrated Dashboard Capabilities

CorVu NG includes a wide range of customizable dashboard components for a virtually limitless variety of data presentation options. It features support for side-by-side charts and graphical presentations, as well as the ability to dynamically interact with data—so selections in one chart can drive the content in surrounding charts. This means that each user can see how one KPI drives another, and lets users focus in on larger details, enabling fast and accurate support of business activities.

#### **Location-Based Intelligence**

CorVu NG includes full support for geospatial maps, including the ability to colorize regions based on data values and lay out data points/values by geographic location. You will always be able to see what needs each region or location has, and how it's performing.

#### **Deep Drill-Downs**

When you need decision support based on deep, detailed facts, CorVu NG offers support for drill-downs in place, or by navigating to supporting dashboard canvases. You can get as granular a view as you need on any performance metric tracked in CorVu, which means you get down to root causes that need action instead of seeing just a birds-eye view.