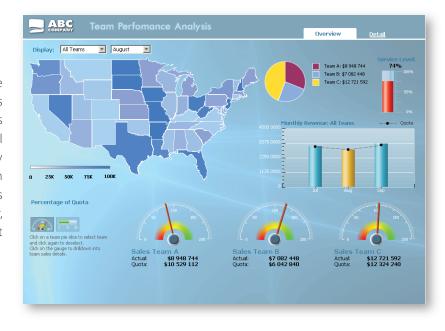

#### **Location-Based Intelligence**

CorVu NG includes full support for geospatial maps, including the ability to colorize regions based on data values and lay out data points/values by geographic location. You will always be able to see what needs each region or location has, and how it's performing.

#### **Empowering Business Intelligence Canvases**

CorVu NG's dynamic canvases allow business end-users to select from a collection of available data sets and drag and drop them onto their own dashboard canvases. You can decide the graph and data elements to display; wire charts together so selections in a given chart modify the content in one or more companion charts; create, edit and save an unlimited number of canvasses for future recall—and share them with other users. All self-service BI features are available in the workstation application, over the web and via the free mobile application for iOS and Android.