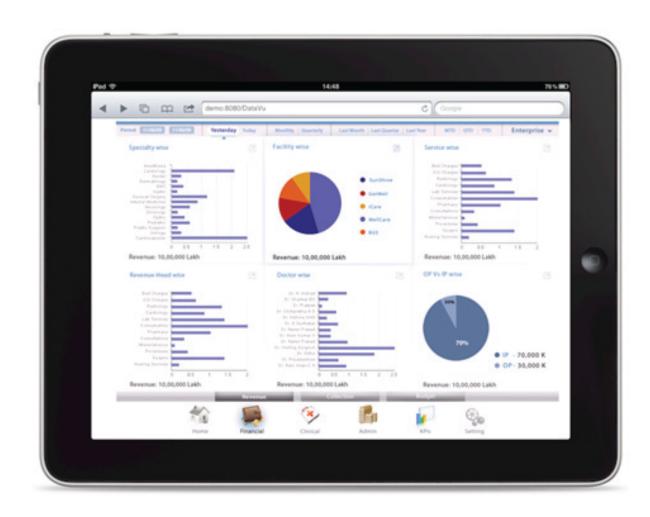

#### **Anytime, Anywhere Access**

With CorVu NG, anyone in your organization can view your dashboards—even remote employees or those on the go. CorVu NG's desktop application support extends to Windows, Linux and Mac OS. Its dashboards and reports can be deployed to end users via HTML5, Flash or PDF. And, a free, mobile application for the iPad and Android tablets provides convenient access to interactive dashboard content anytime, anywhere.

#### Take Your Information Wherever You Go

Being away from your desktop doesn't mean being away from your data. With CorVu NG, you can access and use your dashboards anywhere. Our free Rocket CorVu mobile application is available for both iOS and Android.