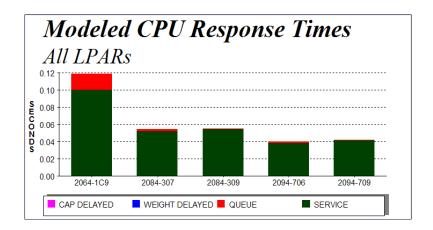

## (A) BENEFITS

- Anticipate business impact to service levels caused by new applications, worstcase spikes, and/or unique, company-dependant IT growth characteristics
- Easy to learn and use—no difficult syntax, no coding of algorithms; the focus is on results not wrestling with data
- Quantify and present alternative options
- Simulation modeling allows for easy multi-LPAR planning and impact analysis
- Foresee system impact of changes to the processor(s), workload intensities, I/O response times, and activity in other LPARs
- Straightforward model definitions