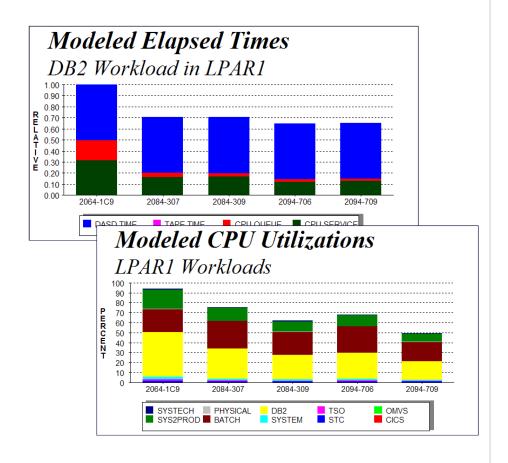

## (A) BENEFITS

- Anticipate business impact to service levels caused by new applications, worstcase spikes, and/or unique, company-dependant IT growth characteristics
- Easy to learn and use—no difficult syntax, no coding of algorithms; the focus is on results not wrestling with data
- Quantify and present alternative options
- Simulation modeling allows for easy multi-LPAR planning and impact analysis
- Foresee system impact of changes to the processor(s), workload intensities, I/O response times, and activity in other LPARs
- Straightforward model definitions