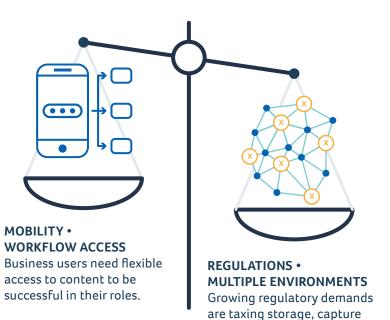

#### 4.6 Billion Pieces of Content Flood Businesses Daily<sup>1</sup>

Content management programs are often out of balance. Internal users want better access, while regulations require greater control in multiple systems.

The two sides seem at odds with the enterprise's need to extract value from content—throwing the entire content system off balance.