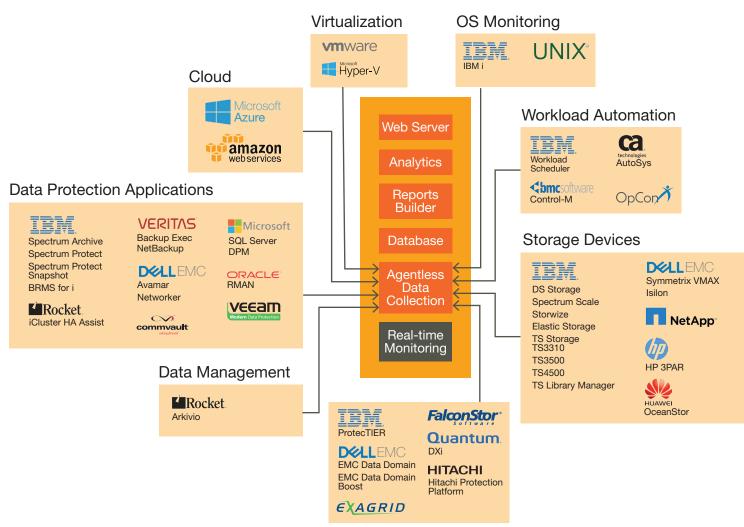

# Rocket

# **Rocket** Servergraph



#### **Deduplication Devices**



Save time (and money) by helping automate backup processes and recovering storage space



Identify and resolve problems before they affect your business



Improve storage capacity planning; realize an immediate ROI



Simplify audit preparation and ensure compliance with regulatory requirements and internal SLAs

### User Interfaces

Administrative interfaces for day-to-day administration

Spectrum Protect Admin Console

> Servergraph Console

Spectrum Protect Snapshot Console

> Customized Console

#### Results



### Solution Architecture



## Reducing time, cost, and effort



🕥 twitter.com/rocket www.linkedin.com/company/

rocketsoftware.com

🕓 US: 1 877 577 4323

☑ info@rocketsoftware.com

EMEA: 0800 520 0439 APAC: 1800 823 405

rocket-software w