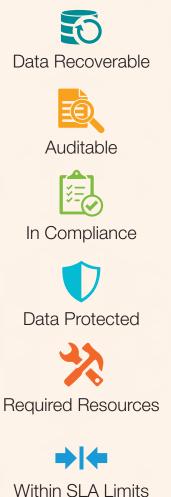

Simplify audit preparation and ensure compliance with regulatory requirements and internal SLAs

#### Results