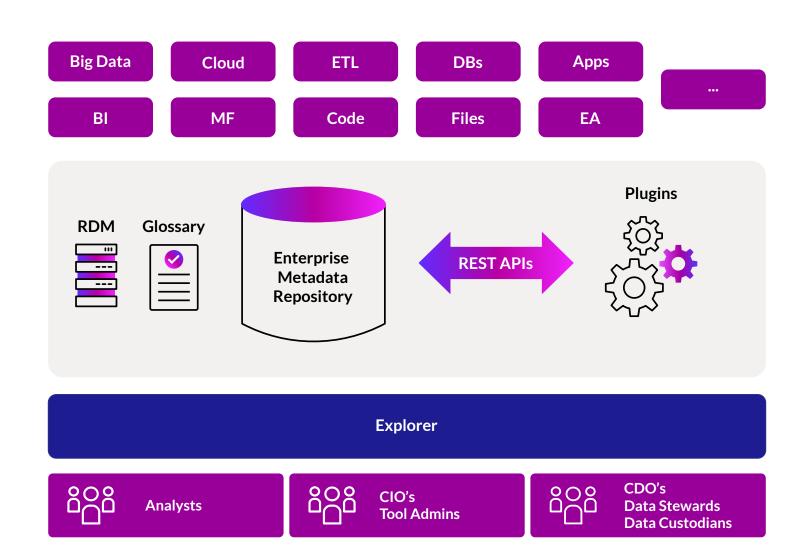

# Remove black boxes

Map your landscape with a solution that supports more technology connections than any other vendor on the market.

### **Expose business value**

Consolidate your technical landscape view with business context to easily explore your information supply chain.

# Understand your data ecosystem

Gain granular insight into changes to your data ecosystem over time. Capture the data change delta to gain accurate before-and-after comparisons of your production environment.

# **Drive data transparency**

Facilitate a consolidated, single source of truth to combine, organize, and make data accessible to all users and applications across the enterprise.

# Automated metadata scanning

Quickly and seamlessly discover your assets and set the foundation of your data inventory.

# **Expedited problem resolution**

Utilize search filters, accessible business and technical context, and seamless lineage navigation to quickly isolate data anomalies.

# **Unrivaled data lineage**

Trace critical data elements efficiently and at scale to discover, govern, create, and share a common data vocabulary.